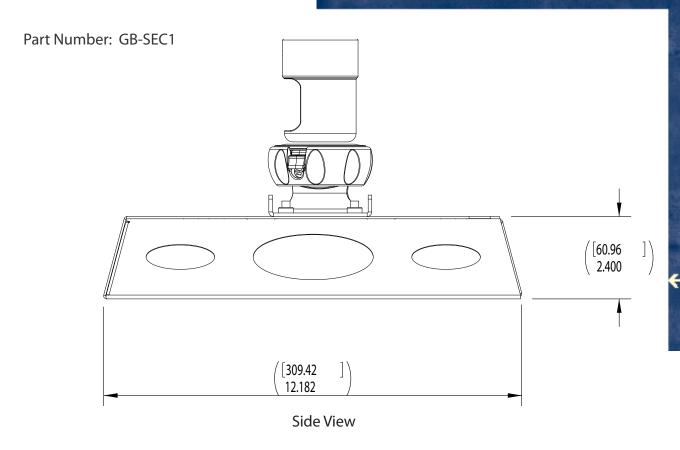

## SPECIFICATIONS

Dimensions are in inches and millimeters [mm]. Drawings are subject to change without notice.